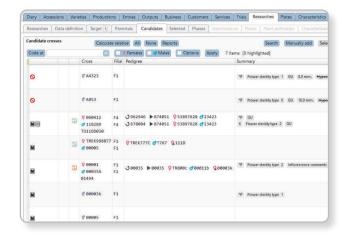

# ○ Plant Breeding

Noah provides all the necessary features for the management of plant breeding programs. With a powerful search engine of parentals, predictive tools, configuration of rules for crosses and printing of reports and labels.