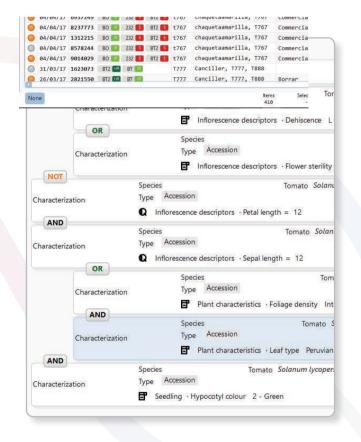

Noah Plant Germplasm ERP is an emerging new product on the market, and it has been deployed in important plant breeding companies and public research centers.

|   | Reception | Lot     | Commercial R. |        |       | Variety | Denominations          | Collections | Availad |
|---|-----------|---------|---------------|--------|-------|---------|------------------------|-------------|---------|
| 0 | 15/06/17  | 4626399 | BT2 HR        | BT III |       | T777    | Canciller, T777, T888  | Commercial  |         |
| • | 13/06/17  | 5203298 | BO BO         | 232 5  | BT2 S | t767    | chaquetaamarilla, T767 | Borrar      |         |
| • | 13/06/17  | 9163180 | BT2 HR        | BT III |       | T777    | Canciller, T777, T888  | Borrar      |         |
| • | 13/06/17  | 5601799 | BT2 HR        | BT 🔢   |       | T777    | Canciller, T777, T888  | Borrar      |         |
| 0 | 13/06/17  | 1126012 | BT2 HR        | BT III |       | T777    | Canciller, T777, T888  | Commercial  |         |
|   | 04/06/17  | 7510090 |               |        |       |         |                        | Commercial  | 1,      |
| 0 | 01/06/17  | 5335403 | BT2 HR        | BT 🔠   |       | T777    | Canciller, T777, T888  | Commercial  | 1,      |
| 0 | 01/06/17  | 3623828 | BO B          | 232 5  | BT2 S | t767    | chaquetaamarilla, T767 | Commercial  |         |
| 0 | 29/05/17  | 5593817 |               |        |       |         |                        |             |         |
| 0 | 29/05/17  | 7702119 |               |        |       |         |                        |             |         |
| 0 | 29/05/17  | 9956908 |               |        |       |         |                        | Commercial  |         |
| 0 | 16/05/17  | 5717801 | BO III        | 232 5  | BT2 S | t767    | chaquetaamarilla, T767 |             |         |
| 0 | 15/05/17  | 9055395 |               |        |       |         |                        | Commercial  |         |
| • | 15/05/17  | 3634594 | BT2 HR        | BT III |       | T777    | Canciller, T777, T888  | Commercial  |         |
| 0 | 14/05/17  | 8147208 | во 📖          | 232 5  | BT2 S | t767    | chaquetaamarilla, T767 | Commercial  |         |