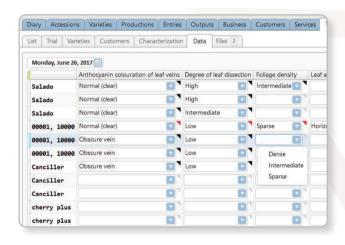

# **Development of Varieties**

The tablet application allows you to take data in the field and automatically record it in the system. The tasks of evaluating materials are simple and robust.